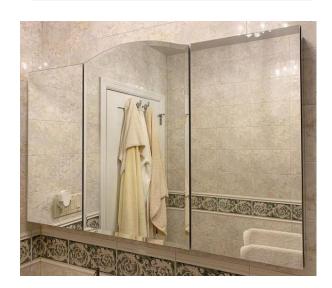

# **ARCHED MEDICINE CABINET**

MODEL#: IOA 6333/21-21-21-1

### **FEATURES:**

- TWO 21X30" FLAT TOP LEFT & RIGHT DOORS. ONE 21X33" ARCHED TOP CENTER DOOR. FULLY MIRRORED.
- THREE ADJUSTABLE 3/8" THICK HIGH POLISHED GLASS SHELVES. BEHIND EACH DOOR.
- SHELVING WITH LOCKDOWN MECHANISM (NO HOLES IN CABINET).
- 165-DEGREE PROPRIETARY SOFT CLOSE HEAVY DUTY HINGES.
- HIGH RESOLUTION SILVER PLATE GLASS MIRRORS FRONT, BACK OF DOOR AND BACK WALL.
- BACK WALL MIRROR FULLY SEALED.

#### **MIRROR FINISHES:**

BEVELED EDGE

**OVERALL SIZE DIMENSION:** 63" WIDE X 33" HIGH X 5 3/16" DEEP

ROUGH OPENING DIMENSION: 62 3/8" WIDE X 29 3/8" HIGH X 4" DEEP

**DOOR THICKNESS:** 1 3/16"